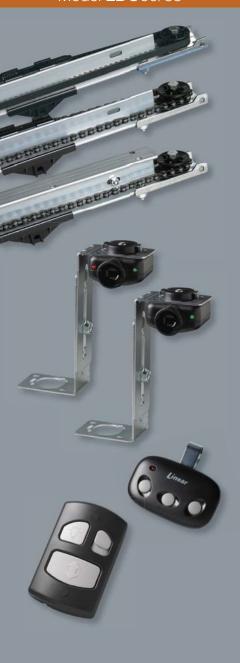

### Belt Drive or Chain Drive, T or I-Rail

Choose from our exceptionally quiet belt drive or our solid-performing chain drive, in T or I beam rail configurations. (*T rails easily convert to I beams*)

### Park or Reverse Door

To permit both ventilation and access, the garage door can be stopped and parked during either upward or downward travel.