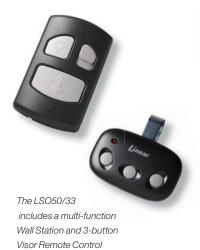

# Secure, Responsive Remote Control

Linear remote controls operate over a long range and employ high-security technology.