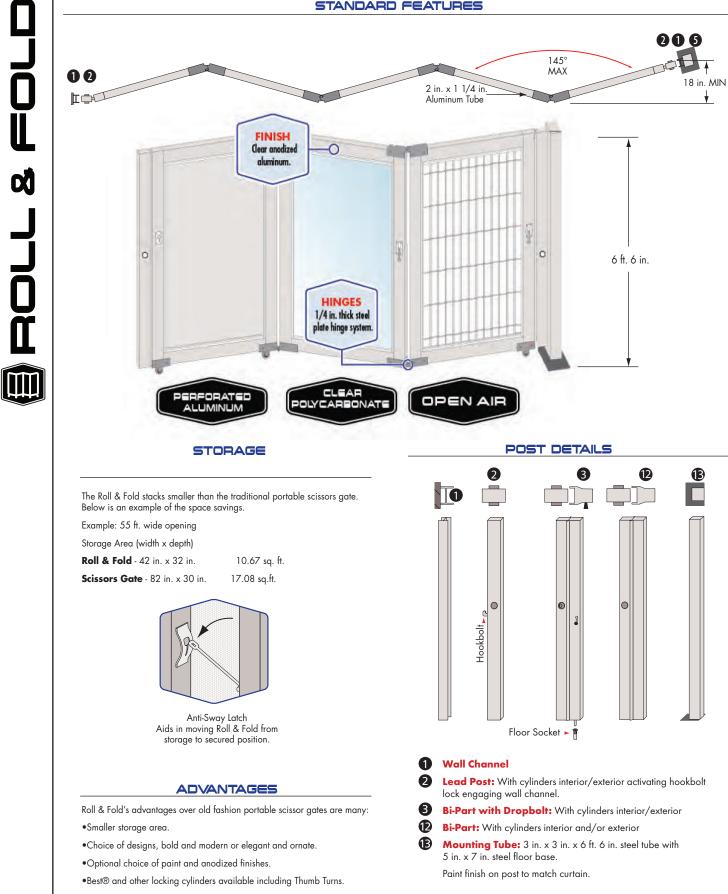

## STANDARD FEATURES

ENTAL ΠΝΤ (509) 921-2260 • (509) 921-5099 Fax

12718 E Indiana Ave Spokane, WA 99216

wwww.continentaldoorco.com