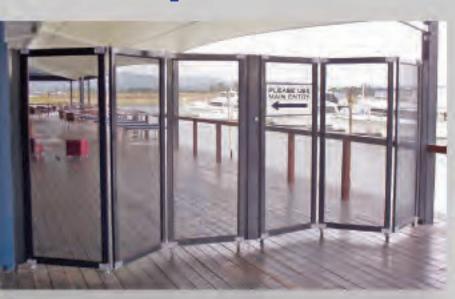

## The Answer for Impossible Situations

Roll & Fold's unique free standing design requires no ceiling or floor track and quickly positions in place.

Roll & Fold stores easily in the opening or can be rolled to a convenient remote location.

Engineered for pedestrian traffic control and light security.

Solves application problems such as:

- Decorative or structural obstacles
- High, arched or open ceilings

Anti-Sway Latch for transporting to and from storage.